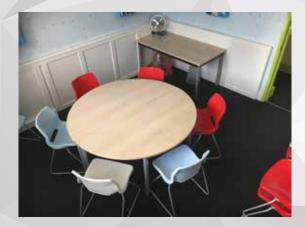

# ROOM SIZES MEETING ROOM

| <br>1 |      |
|-------|------|
|       |      |
|       |      |
|       |      |
|       |      |
|       |      |
|       |      |
|       | 3.9n |
|       | 0.01 |
|       |      |
|       |      |
|       |      |
|       |      |
|       |      |
|       |      |

### Room Information:

Perfect for conference room setup ideal numbers are 6 -8 Table and Chairs provided within the room