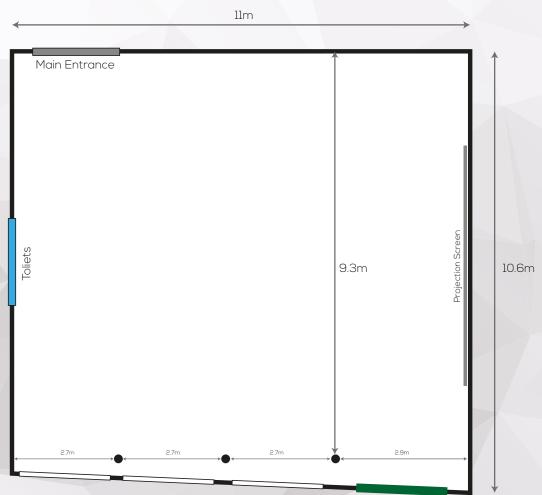

## **ROOM SIZES** MAIN HALL / STUDIO

Fire Exit

### **Room Information:**

Open plan room Theatre setup seats up to 60 Exhibition / Stall up to 12 tables Equipment avalible onsite

King Street Studios 14a King Street, Newcastle Under Lyme, Staffordshire, ST5 1EJ