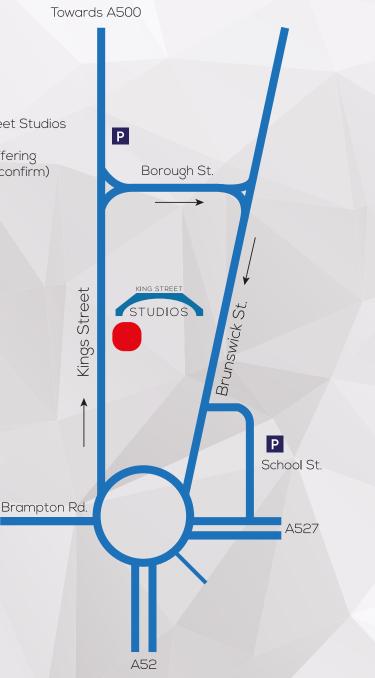

# HOW TO FIND US

#### King Street Studios:

14a King Street Newcastle Under Lyme Staffordshire ST5 1EJ

## Parking Information:

Limited parking available at front of King Street Studios

There is free street parking on King Street offering 1 or 2 hour spaces (Please check signage to confirm) beteeen 07:00 and 18:00. After 18:00 this is not time restricted.

## **Alternative Parking Locations:**

Free Parking on King Street (1 & 2 Hours) Free Parking on Brunswick Street (1 Hour) Pay & Display on Kings Street Pay & Display on School Street

#### **King Street Studios**

14a King Street, Newcastle Under Lyme, Staffordshire, ST5 1EJ www.kingstreetstudios.co.uk 01782 971 014